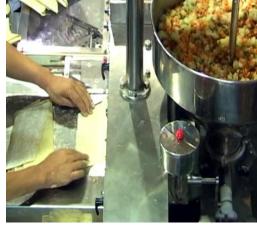

## **Semi-Automatic Samosa Machine**

Firstly, put stuffing into the stuffing hopper, then put the prepared pastry on the transfer table by hand, after that the samosa machine automatically deposits the stuffing on the pastry, wraps / folds the stuffing through 3 steps, glues, finally delivers them onto the conveyer.