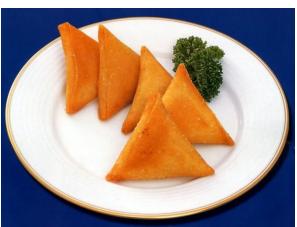

## **Semi-Automatic Samosa Machine**

Firstly, put stuffing into the stuffing hopper, then put the prepared pastry on the transfer table by hand, after that the samosa machine automatically deposits the stuffing on the pastry, wraps / folds the stuffing through 3 steps, glues, finally delivers them onto the conveyer.

| Production capacity | 1,500 Pieces / Hr.             |
|---------------------|--------------------------------|
| Products weight     | 18 g∼50 g                      |
| Products size       | 65×65×65mm~90×90×90mm          |
| Machine dimension   | 1,320 L × 1,650 W × 1,680 H mm |