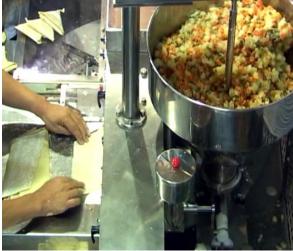

## **Semi-Automatic Samosa Machine**

Firstly, put stuffing into the stuffing hopper, then put the prepared pastry on the transfer table by hand, after that the samosa machine automatically deposits the stuffing on the pastry, wraps / folds the stuffing through 3 steps, glues, finally delivers them onto the conveyer.