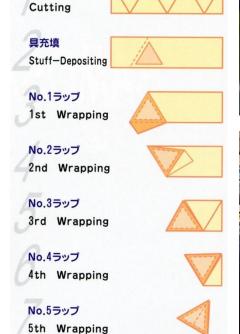

## 半自動サモサ成形機

## **Model SAM-25SEMI**

## **Semi-Automatic Samosa Machine**



Firstly, put stuffing into the stuffing hopper, then put the prepared pastry on the transfer table by hand, after that the samosa machine automatically deposits the stuffing on the pastry, wraps / folds the stuffing through 3 steps, glues, finally delivers them onto the conveyer.

| Production capacity | 1,500 Pieces / Hr.             |
|---------------------|--------------------------------|
| Products weight     | 18 g∼50 g                      |
| Products size       | 65×65×65mm~90×90×90mm          |
| Machine dimension   | 1,320 L × 1,650 W × 1,680 H mm |

Note: The size is not adjustable. One size must be taken at time of order.







切断