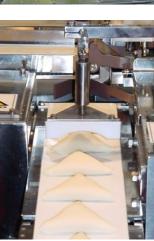

## 半自動サモサ成形機

## **Model SAM-25SEMI**

## **Semi-Automatic Samosa Machine**

Firstly, put stuffing into the stuffing hopper, then put the prepared pastry on the transfer table by hand, after that the samosa machine automatically deposits the stuffing on the pastry, wraps / folds the stuffing through 3 steps, glues, finally delivers them onto the conveyer.