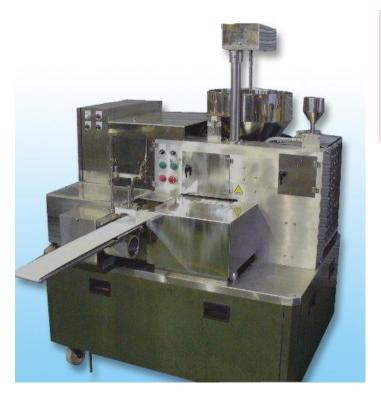

## 半自動サモサ成形機

## **Model SAM-25SEMI**

## **Semi-Automatic Samosa Machine**

Firstly, put stuffing into the stuffing hopper, then put the prepared pastry on the transfer table by hand, after that the samosa machine automatically deposits the stuffing on the pastry, wraps / folds the stuffing through 3 steps, glues, finally delivers them onto the conveyer.

| Production capacity | 1,500 Pieces / Hr.             |
|---------------------|--------------------------------|
| Products weight     | 18 g∼50 g                      |
| Products size       | 65×65×65mm~90×90×90mm          |
| Machine dimension   | 1,320 L × 1,650 W × 1,680 H mm |